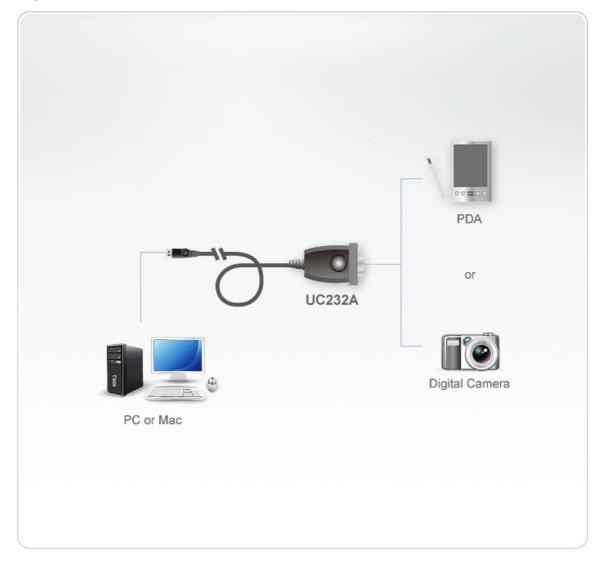

## Diagram

## Features

- Support the RS232 Serial interface.
- Full compliance with the USB Specification.
- Up to 921.6 Kbps data transfer rate.
- Works with cellular phones, PDAs, digital cameras, modems or ISDN terminal adapter.
- OS Compatibility: Windows, Mac, Linux.