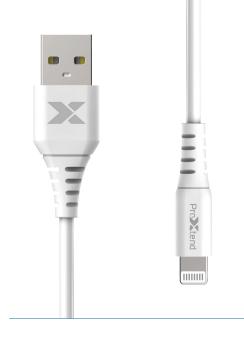

## USB-A to MFI lightning cable 2m

| Connector 1                | Lightning                           |
|----------------------------|-------------------------------------|
| Connector 1 gender         | Male                                |
| Connector 1 form factor    | Straight                            |
| Connector 2                | USB-A                               |
| Connector 2 gender         | Male                                |
| Connector 2 form factor    | Straight                            |
| USB version                | USB 2.0                             |
| MFI chipset version        | C189                                |
| Cable length               | 2m                                  |
| Cable material             | Copper                              |
| Jacket material            | Polyvinyl Chloride (PVC)            |
| Connector contacts plating | Nickel                              |
| Cable diameter             | 3.5mm                               |
| Reinforced charging cable  | Yes                                 |
| Bend cycles                | 5000                                |
| Product color              | White                               |
| Weight                     | 53g                                 |
| Max. data transfer rate    | 480Mbps                             |
| Input voltage              | Source dependent                    |
| Input current              | Source dependent                    |
| Output voltage             | 5V                                  |
| Output current             | ЗА                                  |
| Compatibility              | All lightning port equipped devices |
| Plug and play              | Yes                                 |
| Certification              | MFI, RoHS                           |
| Country of origin          | China                               |

## Part no. PX-LIGHTNING1-002W

The ProXtend lightning to USB cable range enables device charging via a USB connection, whether it be through a wall charger, desktop, notebook or any other USB port equipped device.