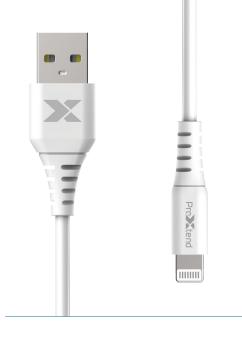

## USB-A to MFI lightning cable 1m

| Connector 1                | Lightning                           |
|----------------------------|-------------------------------------|
| Connector 1 gender         | Male                                |
| Connector 1 form factor    | Straight                            |
| Connector 2                | USB-A                               |
| Connector 2 gender         | Male                                |
| Connector 2 form factor    | Straight                            |
| USB version                | USB 2.0                             |
| MFI chipset version        | C189                                |
| Cable length               | 1m                                  |
| Cable material             | Copper                              |
| Jacket material            | Polyvinyl Chloride (PVC)            |
| Connector contacts plating | Nickel                              |
| Cable diameter             | 3mm                                 |
| Reinforced charging cable  | Yes                                 |
| Bend cycles                | 5000                                |
| Product color              | White                               |
| Weight                     | 23g                                 |
| Max. data transfer rate    | 480Mbps                             |
| Input voltage              | Source dependent                    |
| Input current              | Source dependent                    |
| Output voltage             | 5V                                  |
| Output current             | 3A                                  |
| Compatibility              | All lightning port equipped devices |
| Plug and play              | Yes                                 |
| Certification              | MFI, RoHS                           |
| Country of origin          | China                               |

## Part no. PX-LIGHTNING1-001W

The ProXtend lightning to USB cable range enables device charging via a USB connection, whether it be through a wall charger, desktop, notebook or any other USB port equipped device.