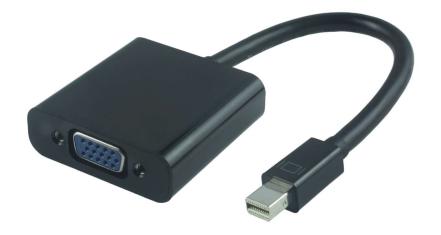

## Active Mini DP – VGA Adapter

## Overview

This Mini Displayport to VGA adapter allows you to add another monitor to your laptop or other Mini Displayport compatible devices, it gives you the flexibility to use your VGA devices with your newer computers.