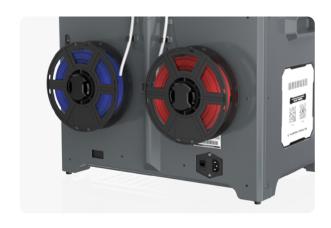

Close the front door and the top cover to build a closed chamber, which is better for ABS printing.

**SD** card printing

Support two spool filaments in the back