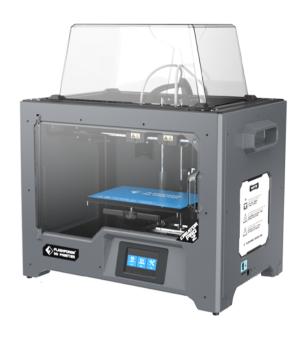

#### **Creator Pro 2**

# Advanced | Reliable | Easy-to-use Independent Dual Extruder System

Creator Pro2 is the upgrade of the classical Creator Pro, with independent dual extruder system, productivity efficiency is faster and avoid to mixture of two filament in one object.

With touchscreen interface, the operation is simplified and easily. The classical closed machine structure ensures the printed results, especial for ABS printing.