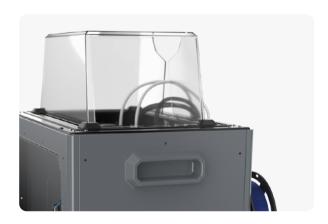

#### **Nozzle Calibration**

X-axis calibration

Y-axis calibration

Open the front door and remove the top cover to let the air flow in, which is better for PLA printing.

**Touchscreen operation** 

Handle is designed for easy handling

Close the front door and the top cover to build a closed chamber, which is better for ABS printing.

**SD** card printing

Support two spool filaments in the back