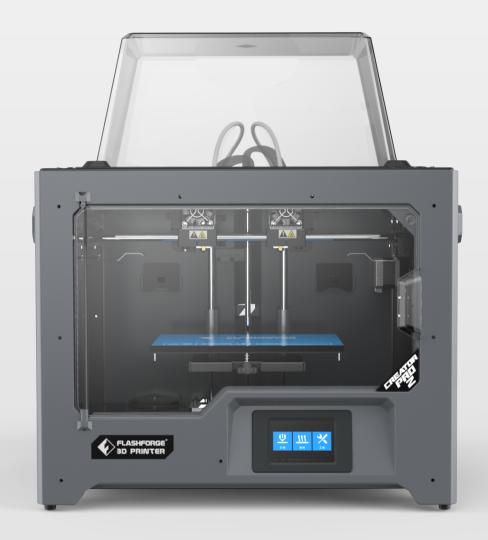

#### **Creator Pro 2**

# Advanced | Reliable | Easy-to-use Independent Dual Extruder System

Creator Pro2 is the upgrade of the classical Creator Pro, with independent dual extruder system, productivity efficiency is faster and avoid to mixture of two filament in one object.

With touchscreen interface, the operation is simplified and easily. The classical closed machine structure ensures the printed results, especial for ABS printing.

## **Touchscreen interface**Closed printed chamber

## **Metal framework**Stable working performance

**Support multiple materials**PLA, Pearl PLA, PVA, ABS, ABS
Pro, HIPS