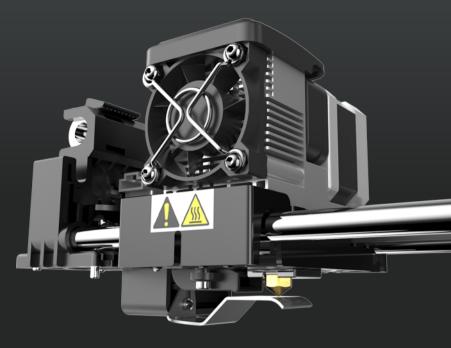

#### **Anti-scrape Design**

Avoid scrap in the process of printing to get better printed results.

#### **Nozzle Calibration**

X-axis calibration

Y-axis calibration

Open the front door and remove the top cover to let the air flow in, which is better for PLA printing.

**Touchscreen operation** 

Handle is designed for easy handling