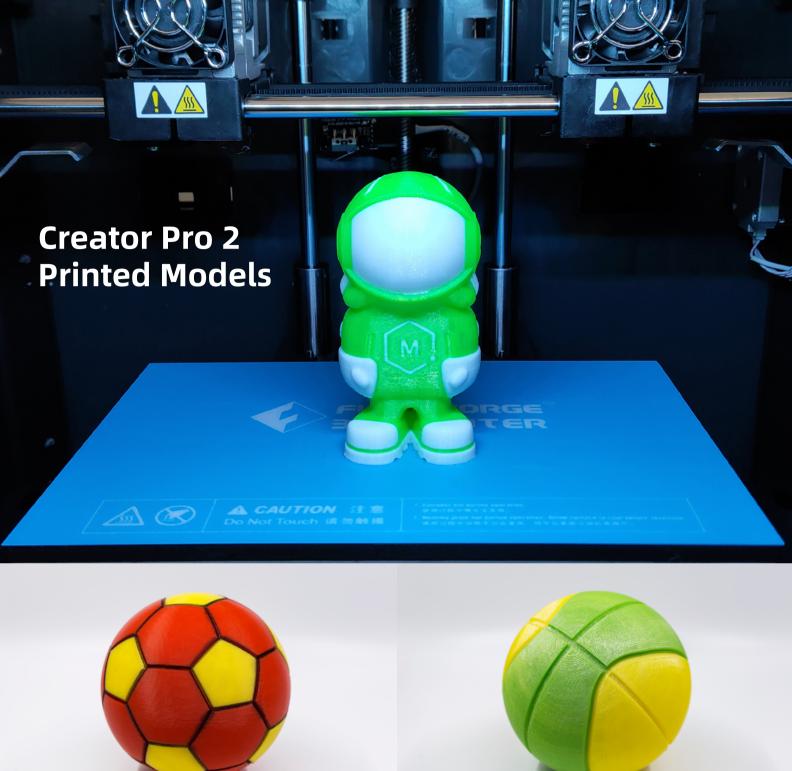

#### **Creator Pro 2**

# Advanced | Reliable | Easy-to-use Independent Dual Extruder System

Creator Pro2 is the upgrade of the classical Creator Pro, with independent dual extruder system, productivity efficiency is faster and avoid to mixture of two filament in one object.

With touchscreen interface, the operation is simplified and easily. The classical closed machine structure ensures the printed results, especial for ABS printing.