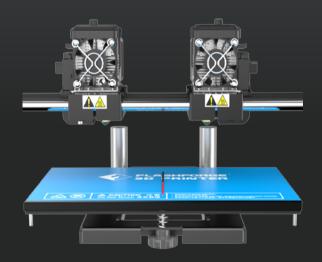

### Independent dual extruder system

Support mirror printing mode, duplicate printing mode and soluble printing mode.

Build volume 200\*148\*150mm