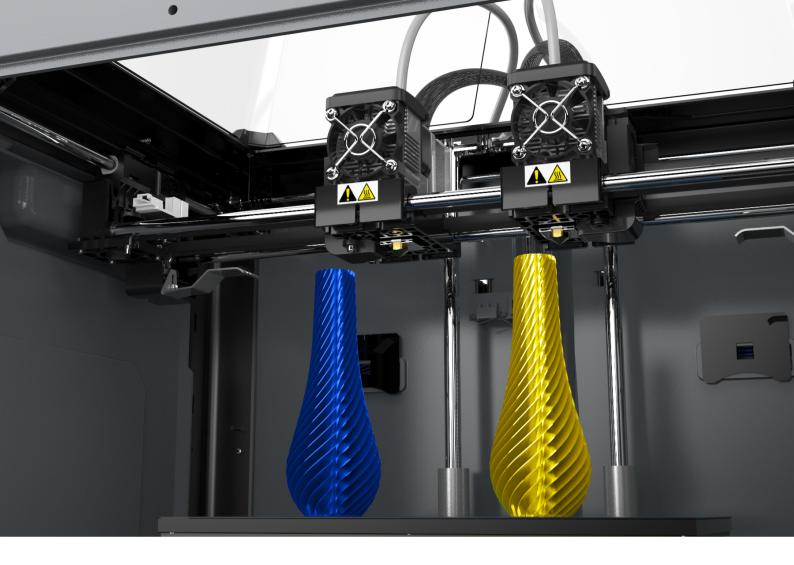

### Independent dual extruder system

Support mirror printing mode, duplicate printing mode and soluble printing mode.

Build volume 200\*148\*150mm

#### **Anti-scrape Design**

Avoid scrap in the process of printing to get better printed results.