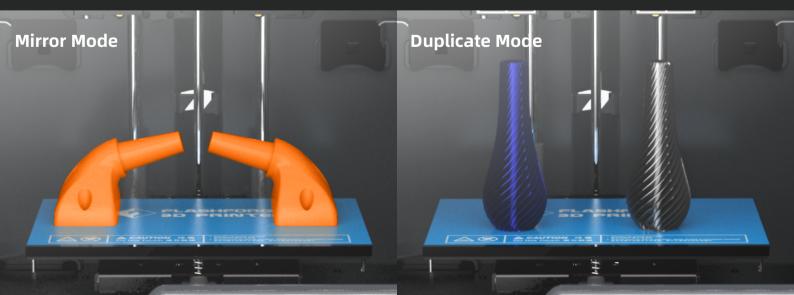

### Independent dual extruder system

Support mirror printing mode, duplicate printing mode and soluble printing mode.

Build volume 200\*148\*150mm